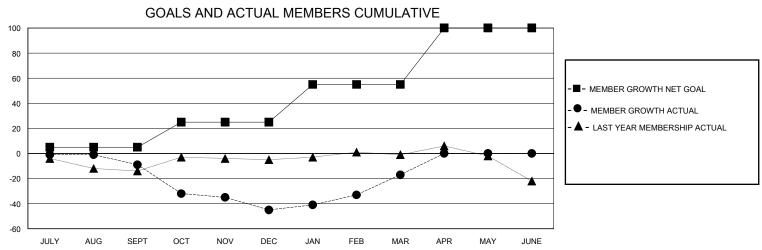

## District N 4

Diotric IV 1

| GMT:                  |               | GMT CA    |               |                       |                        |                         |                                                    |  |
|-----------------------|---------------|-----------|---------------|-----------------------|------------------------|-------------------------|----------------------------------------------------|--|
| Clubs                 |               |           |               | Members               |                        |                         |                                                    |  |
| RESULTS FOR 2023-2024 |               |           |               | RESULTS FOR 2023-2024 |                        |                         |                                                    |  |
| QUARTER               | NEW CLUB GOAL | NEW CLUBS | DROPPED CLUBS | QUARTER MEME          | BER GROWTH NET<br>GOAL | MEMBER GROWTH<br>ACTUAL | DROPPED<br>MEMBERS ACTUAL<br>(including transfers) |  |
| JULY/AUG/SEPT         | 0             | 0         | 0             | JULY/AUG/SEPT         | 5                      | 14                      | 22                                                 |  |
| OCT/NOV/DEC           | 1             | 0         | 1             | OCT/NOV/DEC           | 20                     | 34                      | 68                                                 |  |
| JAN/FEB/MAR           | 0             | 0         | 0             | JAN/FEB/MAR           | 30                     | 53                      | 23                                                 |  |
| APR/MAY/JUNE          | 0             | 0         | 0             | APR/MAY/JUNE          | 45                     | 0                       | 0                                                  |  |