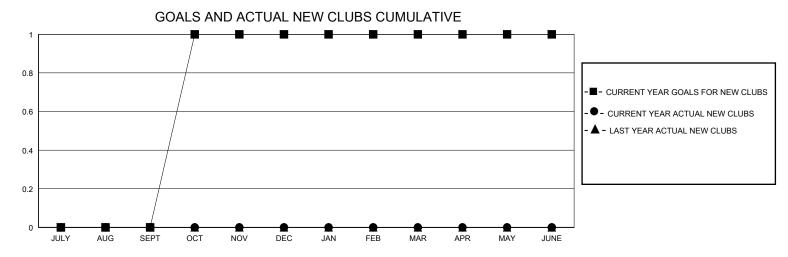

## District N 4

Diotric IV 1

| GMT:                  |               | GMT CA    |               |                       |                        |                         |                                                    |  |
|-----------------------|---------------|-----------|---------------|-----------------------|------------------------|-------------------------|----------------------------------------------------|--|
| Clubs                 |               |           |               | Members               |                        |                         |                                                    |  |
| RESULTS FOR 2023-2024 |               |           |               | RESULTS FOR 2023-2024 |                        |                         |                                                    |  |
| QUARTER               | NEW CLUB GOAL | NEW CLUBS | DROPPED CLUBS | QUARTER MEME          | BER GROWTH NET<br>GOAL | MEMBER GROWTH<br>ACTUAL | DROPPED<br>MEMBERS ACTUAL<br>(including transfers) |  |
| JULY/AUG/SEPT         | 0             | 0         | 0             | JULY/AUG/SEPT         | 5                      | 14                      | 22                                                 |  |
| OCT/NOV/DEC           | 1             | 0         | 1             | OCT/NOV/DEC           | 20                     | 34                      | 68                                                 |  |
| JAN/FEB/MAR           | 0             | 0         | 0             | JAN/FEB/MAR           | 30                     | 53                      | 23                                                 |  |
| APR/MAY/JUNE          | 0             | 0         | 0             | APR/MAY/JUNE          | 45                     | 0                       | 0                                                  |  |